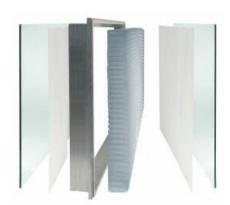

## SOLERA SAMPLE DETAILS

Project Name: N/A

Solera Type: Solera plus Lumira R25-T Unit Thickness: Nominal 4" (102mm)

Composition:

**Exterior Glass:** 6mm annealed Surface 2: Light diffusing veil Surface 3: Light diffusing veil Interior Glass: 6mm annealed

## Performance Parameters

Visible Light transmittance: 5-20 % SHGC/G-Value: 0.05-0.19 SC: 0.06-0.23  $0.04 \quad _{(Btu/hr\cdot ft^2\cdot ^\circ F)}$ U-Value: U-Value (SI units): 0.22 (W/m<sup>2</sup>·K) Light Diffusion Power: excellent