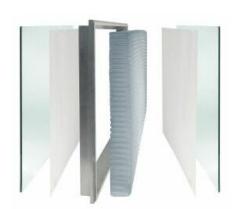

## SOLERA SAMPLE DETAILS

Project Name: N/A

Solera Type: Solera T R18+Aerogel Unit Thickness: Nominal 3" (76mm)

Composition:

**Exterior Glass:** 6mm annealed Surface 2: Light diffusing veil Surface 3: Light diffusing veil Interior Glass: 6mm annealed