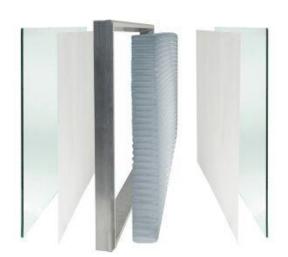

## SOLERA SAMPLE DETAILS

Project Name: N/A

Solera Type: Solera S R18+Aerogel Unit Thickness: Nominal 3" (76mm)

Composition:

**Exterior Glass:** 6mm annealed Surface 2: Light diffusing veil Surface 3: Light diffusing veil Interior Glass: 6mm annealed